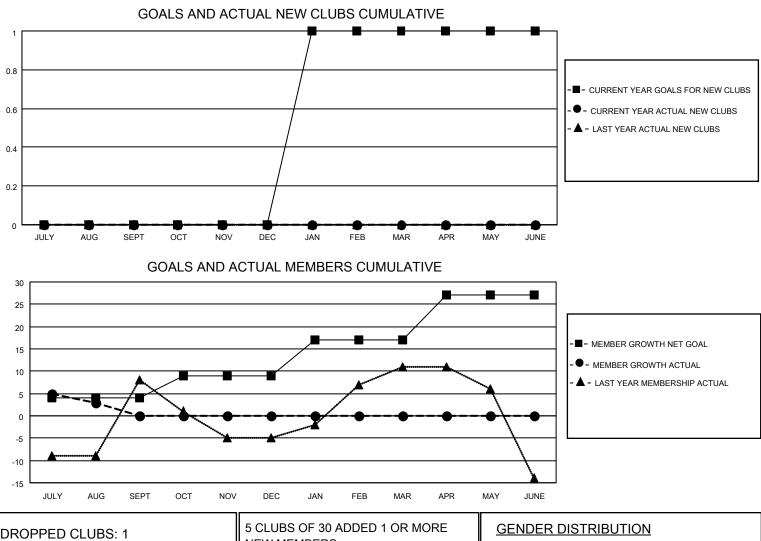

## LOCATION BULGARIA

District 130

Results as of: 8/31/2020

| Clubs                 |               |           |               | Members               |                        |                         |                                                    |  |  |
|-----------------------|---------------|-----------|---------------|-----------------------|------------------------|-------------------------|----------------------------------------------------|--|--|
| RESULTS FOR 2020-2021 |               |           |               | RESULTS FOR 2020-2021 |                        |                         |                                                    |  |  |
| QUARTER               | NEW CLUB GOAL | NEW CLUBS | DROPPED CLUBS | QUARTER               | BER GROWTH NET<br>GOAL | MEMBER GROWTH<br>ACTUAL | DROPPED<br>MEMBERS ACTUAL<br>(including transfers) |  |  |
| JULY/AUG/SEPT         | 0             | 0         | 1             | JULY/AUG/SEPT         | 4                      | 7                       | 4                                                  |  |  |
| OCT/NOV/DEC           | 0             | 0         | 0             | OCT/NOV/DEC           | 5                      | 0                       | 0                                                  |  |  |
| JAN/FEB/MAR           | 1             | 0         | 0             | JAN/FEB/MAR           | 8                      | 0                       | 0                                                  |  |  |
| APR/MAY/JUNE          | 0             | 0         | 0             | APR/MAY/JUNE          | 10                     | 0                       | 0                                                  |  |  |

| DROPPED CLUBS: 1 |   | 5 CLUBS OF 30 ADDED T OR MORE | GENDER DISTRIBUTION        |              |    |
|------------------|---|-------------------------------|----------------------------|--------------|----|
|                  |   | NEW MEMBERS                   | MALE                       | 289 (51.89%) |    |
|                  |   |                               | FEMALE                     | 268 (48.11%) |    |
| DROPPED MEMBERS  |   |                               |                            |              |    |
| DECEASED         | 0 | CLICK HERE FOR CUMULATIVE     | TOTAL FAMILY UNIT MEMBERS  |              | 66 |
| CLUB CANCELLED   | 0 | MEMBERSHIP DATA               |                            |              |    |
| OTHER            | 4 |                               | FAMILY MEMBERS PAYING HALF |              | 35 |
| TOTAL            | 4 |                               |                            |              |    |
|                  |   |                               |                            |              |    |